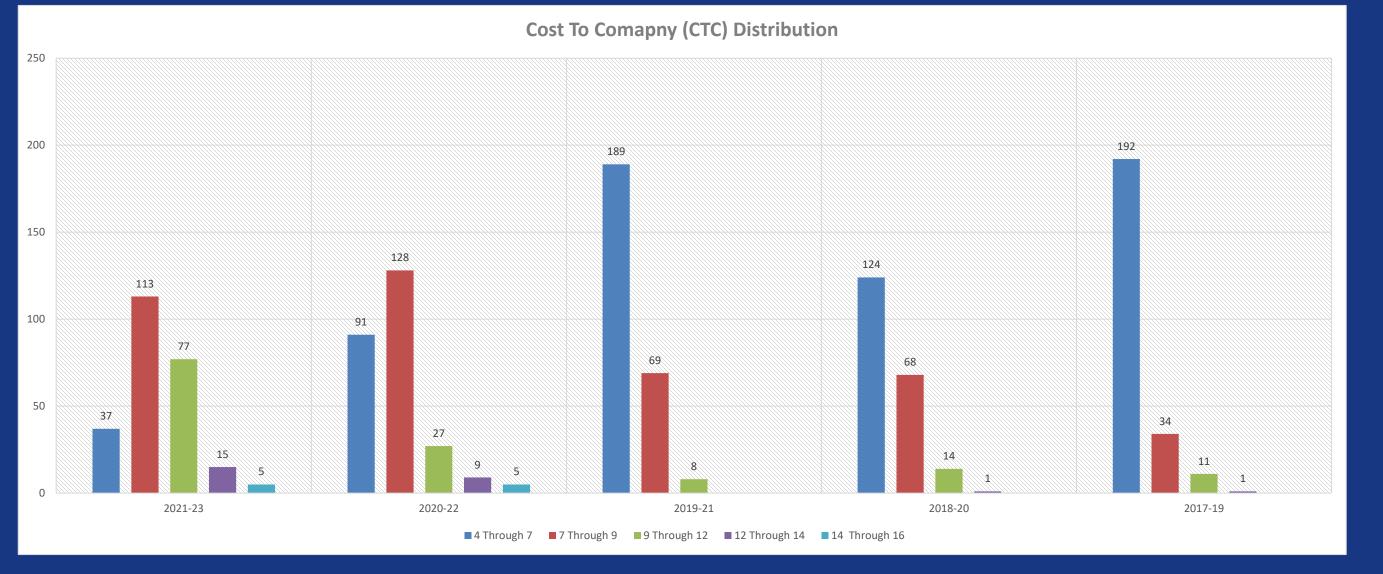

# Marching on to New Beginnings

Placement Report for the Batch of MBA: 2018-20, 2019-21 2020-22, 2021-2023



### **Cost to Company Distribution**





## Year-wise Comparison of the Highest and the Median Salary

|           | Highest Salary | Median |
|-----------|----------------|--------|
| 2018-2020 | 13.12          | 7      |
| 2019-2021 | 12             | 6.54   |
| 2020-2022 | 15             | 7.82   |
| 2021-2023 | 16             | 8      |



## The Number of Companies visited the Campus.

| Year    | Total<br>students<br>placed | No. of<br>Recruiters | Number of<br>new<br>companies |
|---------|-----------------------------|----------------------|-------------------------------|
| 2018-20 | 207                         | 88                   | 64                            |
| 2019-21 | 266                         | 89                   | 62                            |
| 2020-22 | 260                         | 77